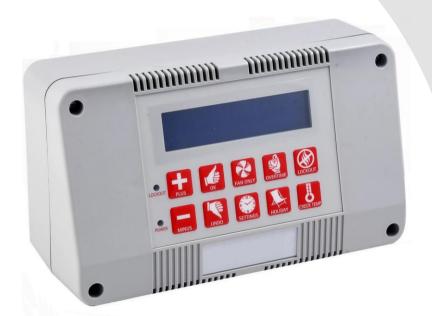

### Overview

The SmartCom3, is an intelligent energy management controller, which complements higher efficiency heating systems. Simple to program and operate, the SmartCom3 provides cost-effective energy management for small single heater installations through to large multi-zone applications requiring centralised control.

## **Specification**

- 7 Day Time & Temperature control
- Password Protected
- Simple to use controls
- Optimised Start
- Frost Protection
- Remote sensor option available
- Door switch option(s) available
- Up to three on and off settings per day